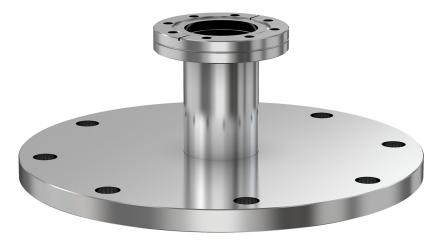

# **CF to ASA straight adapter nipple** 2.12" OD CF to 9" OD ASA straight adapter nipple

Part number: AN-212-ASA-9

### **CF to ASA straight adapter nipple** 2.12" OD CF to 9" OD ASA straight adapter nipple

- Enables easy joining of two different flanges or fittings
- Most popular types & combinations listed
- Contact us at 800-824-4166 if you can't find exactly what you need

### AN-212-ASA-9

| Parameters        | Specifications                     |
|-------------------|------------------------------------|
| Flange 1          | DN 25 CF (2.12" OD)                |
| Adapter Type      | Straight Adapter                   |
| Flange 2          | DN 4 (9" OD)                       |
| Material          | 304 stainless                      |
| Tube OD           | 1″                                 |
| Port Length       | 5.00"                              |
| Vacuum Range      | 1 · 10 <sup>-8</sup> mbar to 1 bar |
| Temperature Range | -20 °C to 150 °C                   |
| Weight            | 9.1 lbs                            |