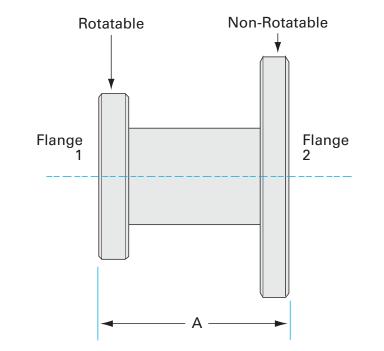

# **CF to ASA straight adapter nipple** 2.12" OD CF to 9" OD ASA straight adapter nipple

Part number: AN-212-ASA-9

### **CF to ASA straight adapter nipple** 2.12" OD CF to 9" OD ASA straight adapter nipple

- Enables easy joining of two different flanges or fittings
- Most popular types & combinations listed
- Contact us at 800-824-4166 if you can't find exactly what you need

### AN-212-ASA-9

| Parameters        | Specifications                     |
|-------------------|------------------------------------|
| Flange 1          | DN 25 CF (2.12" OD)                |
| Adapter Type      | Straight Adapter                   |
| Flange 2          | DN 4 (9" OD)                       |
| Material          | 304 stainless                      |
| Tube OD           | 1″                                 |
| Port Length       | 5.00"                              |
| Vacuum Range      | 1 · 10 <sup>-8</sup> mbar to 1 bar |
| Temperature Range | -20 °C to 150 °C                   |
| Weight            | 9.1 lbs                            |